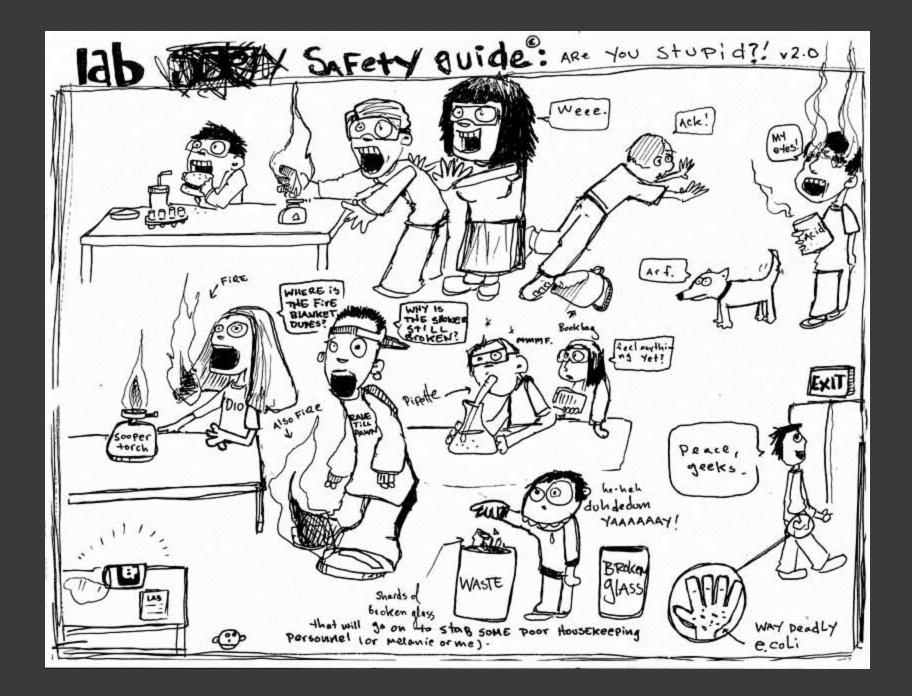

### Poster project

- Based on the real science lab rulescreate a poster that uses humor to express "what not to do" in the lab.
- Your poster must contain a minimum of 3 lab rules
- Must have a caption describing the actual rule